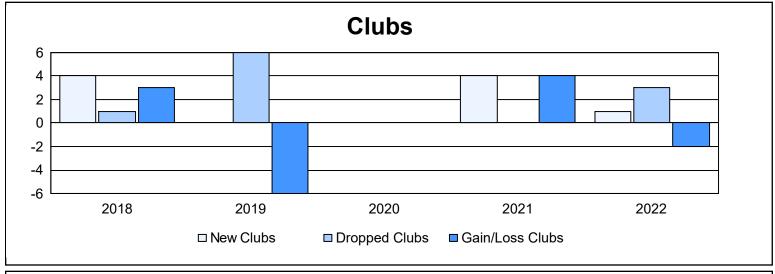

District F 1 As of June 2022 Cumulative

| Year      | New<br>Clubs | Dropped<br>Clubs | Gain/<br>Loss<br>Clubs | New<br>Members | Charter<br>Members | Reinstate<br>Members | Transfer<br>Members | Total<br>Member<br>Added | Total<br>Members<br>Dropped | Gain/<br>Loss<br>Members |
|-----------|--------------|------------------|------------------------|----------------|--------------------|----------------------|---------------------|--------------------------|-----------------------------|--------------------------|
| 2017-2018 | 4            | 1                | 3                      | 137            | 118                | 23                   | 3                   | 281                      | 209                         | 72                       |
| 2018-2019 | 0            | 6                | -6                     | 76             | 2                  | 39                   | 5                   | 122                      | 341                         | -219                     |
| 2019-2020 | 0            | 0                | 0                      | 44             | 0                  | 7                    | 3                   | 54                       | 128                         | -74                      |
| 2020-2021 | 4            | 0                | 4                      | 140            | 110                | 8                    | 1                   | 259                      | 153                         | 106                      |
| 2021-2022 | 1            | 3                | -2                     | 208            | 29                 | 57                   | 17                  | 311                      | 268                         | 43                       |
| Average   | 2            | 2                | 0                      | 121            | 52                 | 27                   | 6                   | 205                      | 220                         | -14                      |