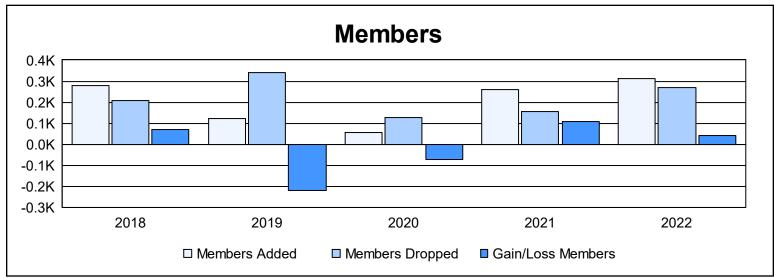

District F 1 As of June 2022 Cumulative

| Year      | New<br>Clubs | Dropped<br>Clubs | Gain/<br>Loss<br>Clubs | New<br>Members | Charter<br>Members | Reinstate<br>Members | Transfer<br>Members | Total<br>Member<br>Added | Total<br>Members<br>Dropped | Gain/<br>Loss<br>Members |
|-----------|--------------|------------------|------------------------|----------------|--------------------|----------------------|---------------------|--------------------------|-----------------------------|--------------------------|
| 2017-2018 | 4            | 1                | 3                      | 137            | 118                | 23                   | 3                   | 281                      | 209                         | 72                       |
| 2018-2019 | 0            | 6                | -6                     | 76             | 2                  | 39                   | 5                   | 122                      | 341                         | -219                     |
| 2019-2020 | 0            | 0                | 0                      | 44             | 0                  | 7                    | 3                   | 54                       | 128                         | -74                      |
| 2020-2021 | 4            | 0                | 4                      | 140            | 110                | 8                    | 1                   | 259                      | 153                         | 106                      |
| 2021-2022 | 1            | 3                | -2                     | 208            | 29                 | 57                   | 17                  | 311                      | 268                         | 43                       |
| Average   | 2            | 2                | 0                      | 121            | 52                 | 27                   | 6                   | 205                      | 220                         | -14                      |